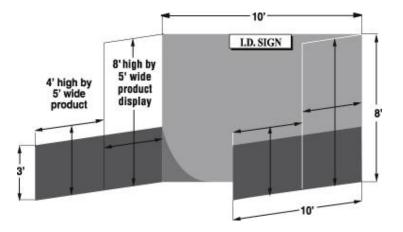

## Southern Women's Show *Birmingham* - Sept. 25-27 Height Restrictions

The front five feet of your exhibit may not exceed FOUR feet in height.

## Maximum height for any product, display or sign is EIGHT FEET.

## Height Limitation Exceptions:

- 1. If you have three or more booths in a row, you may have 8' high displays to the front of the booth except within 10' of where your exhibit adjoins other exhibits. So if you have three booths, your center booth may be 8' high to the front of the booth. With four booths, the center two booths may be 8' high to the front of the booth.
- 2. Your exhibit height may be 8' to the front of your exhibit WITH THE APPROVAL OF SHOW MANAGEMENT AND THE ADJOINING EXHIBITOR. If you wish to exceed the height limitation and have not contacted show management, come to the Show Office BEFORE setting up your exhibit.